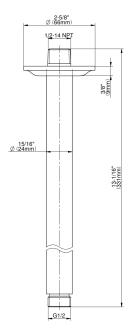

## **Product Features**

- Includes arm and round flange
- 1/2" NPT male thread inlet
- For use with all showerheads