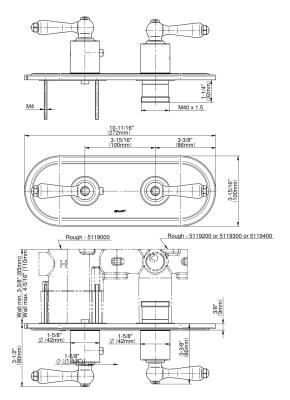

## G-8086H-LM48E0-T

Camden Collection M-Series Valve Horizontal Trim with Two Handles

## **Product Features**

- Two metal handles, decorative trim plate
- Use with M-Series rough valves
- LM48E0 handles should not be used with 2-way or 3-way diverter valves