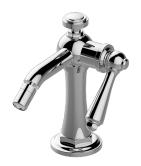

## G-6960-LM48

Camden Collection Camden Bidet Set

## **Product Features**

- Single hole installation
- Aerated flow rate ~2.2 gpm @60 psi