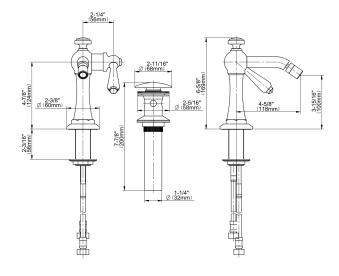

## G-6960-LM48

Camden Collection Camden Bidet Set

## **Product Features**

- Single hole installation
- Aerated flow rate ~2.2 gpm @60 psi