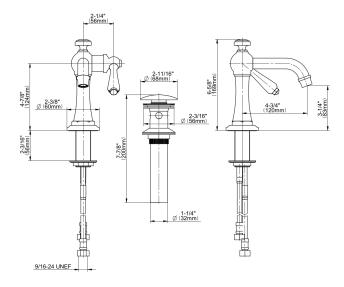

## **Product Features**

- Single-hole installation
- Aerated flow rate ≤ 1.2 max gpm
- 1-11/32" hole cutout
- Includes push-top umbrella pop-up drain with overflow