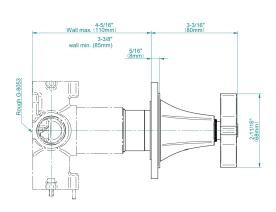

## **Product Features**

- Single metal handle
- Decorative trim plate
- Use with G-8053 3-way diverter control rough valve WITH off function
- To complete package, you must order rough valve

## Finneza Due Series

The measurements shown are for reference only. Products and specifications shown are subject to change without notice. Revised 09/2023 www.graff-designs.com | phone: 800-954-4723

<sup>\*</sup> Special order finish - call for availability