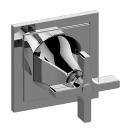

## G-8174-C15E1-T

Finezza Collection Finezza DUE Three-Way Diverter Valve Trim Plate and Handle

## **Product Features**

- Single metal handle
- Decorative trim plate
- Use with G-8053 3-way diverter control rough valve WITH off function
- To complete package, you must order rough valve