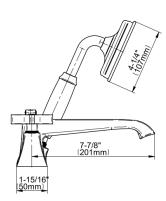

Finezza Collection Finezza DUE Roman Tub Set

## **Product Features**

- Aerated flow rate ~7 gpm @45 psi
- Deck-mounted handshower and diverter set included
- Optional in-line pressure balancing valve