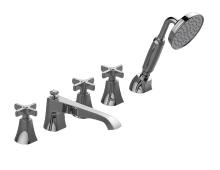

Finezza Collection Finezza DUE Roman Tub Set

## **Product Features**

- Aerated flow rate ~7 gpm @45 psi
- Deck-mounted handshower and diverter set included
- Optional in-line pressure balancing valve