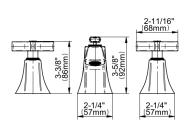

Finezza Collection Finezza DUE Roman Tub Set

## **Product Features**

- Aerated flow rate ~7 gpm @45 psi
- Deck-mounted handshower and diverter set included
- Optional in-line pressure balancing valve