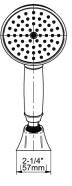

Finezza Collection Finezza DUE Roman Tub Set

## **Product Features**

- Aerated flow rate ~7 gpm @45 psi
- Deck-mounted handshower and diverter set included
- Optional in-line pressure balancing valve