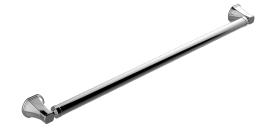

## **Product Features**

- 32" center to center • 1-1/2" distance from wall to bar
- 1-1/4" diameter •
- Solid brass construction
- Mounting hardware included
- ADA compliant when installed • properly
- Style options complement Finezza UNO collection