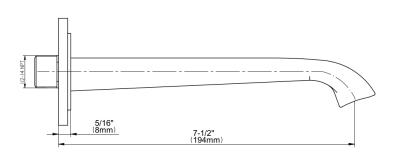

## Product Features

- Includes spout ring
- 1/2" NPT male thread inlet
- Tub spout flow rate ~ 12.4 gpm @60 psi
- Matches Finezza UNO and Finezza DUE Collections