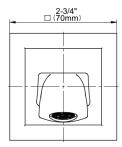

## Product Features

- Includes spout ring
- 1/2" NPT male thread inlet
- Tub spout flow rate ~ 12.4 gpm @60 psi
- Matches Finezza UNO and Finezza DUE Collections