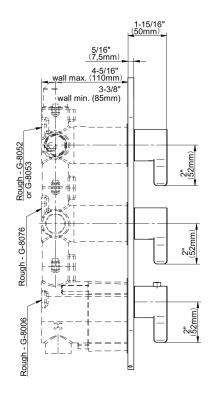

## **Product Features**

- Three metal handles
- · Decorative trim plate
- Use with G-8006 and G-8076, G-8077, G-8052 or G-8053 thermostatic rough valves
- To complete package, you must order rough valves