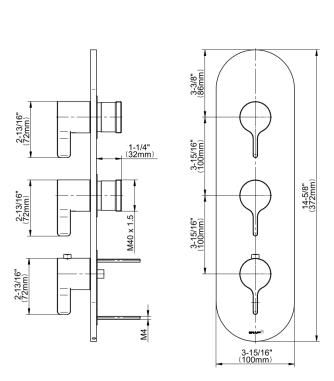

## G-8056-LM46E0-T

Terra Collection Terra M-Series Valve Trim with Three Handles

## **Product Features**

- Three metal handles
- · Decorative trim plate
- Use with G-8006 and G-8076, G-8077, G-8052 or G-8053 thermostatic rough valves
- To complete package, you must order rough valves