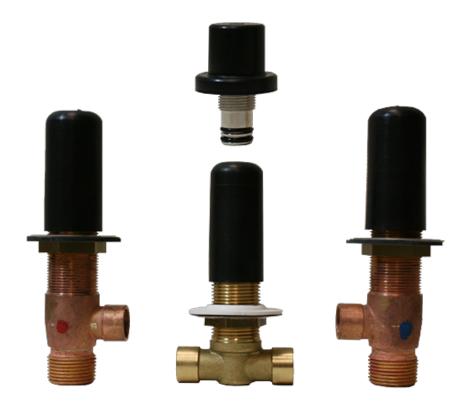

# G-1037

# Information

• Durable diverter valve

#### Product Features

• Durable diverter valve

The measurements shown are for reference only. Products and specifications shown are subject to change without notice. Revised 8/2017 <u>www.graff-faucets.com</u> | phone: 800-954-4723 BATHROOM Terra Deck-Mounted Handshower & Diverter Set G-6156-LM46B

# G-6750-LM46B-T TERRA Series

Roman Tub Trim set is designed to operate with rough G-1037