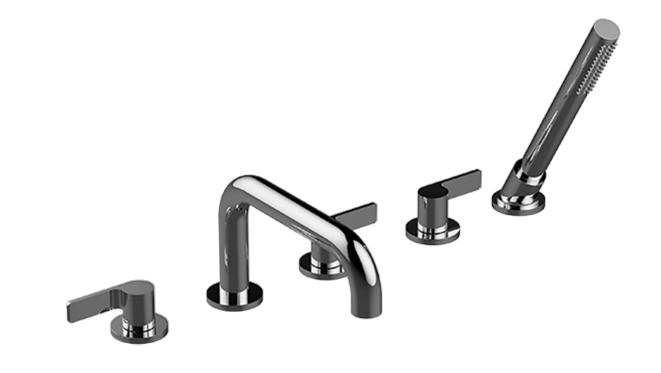

BATHROOM Terra Roman Tub Set w/ Handshower - Rough and Trim G-6751-LM46B

### Information

- Aerated Flow Rate ~7 gpm @45 psi
- Deck-mounted handshower and diverter set included
- Optional in-line pressure balancing valve
- ADA

# G-6750-LM46B-T TERRA Series

Roman Tub Trim set is designed to operate with rough G-1037