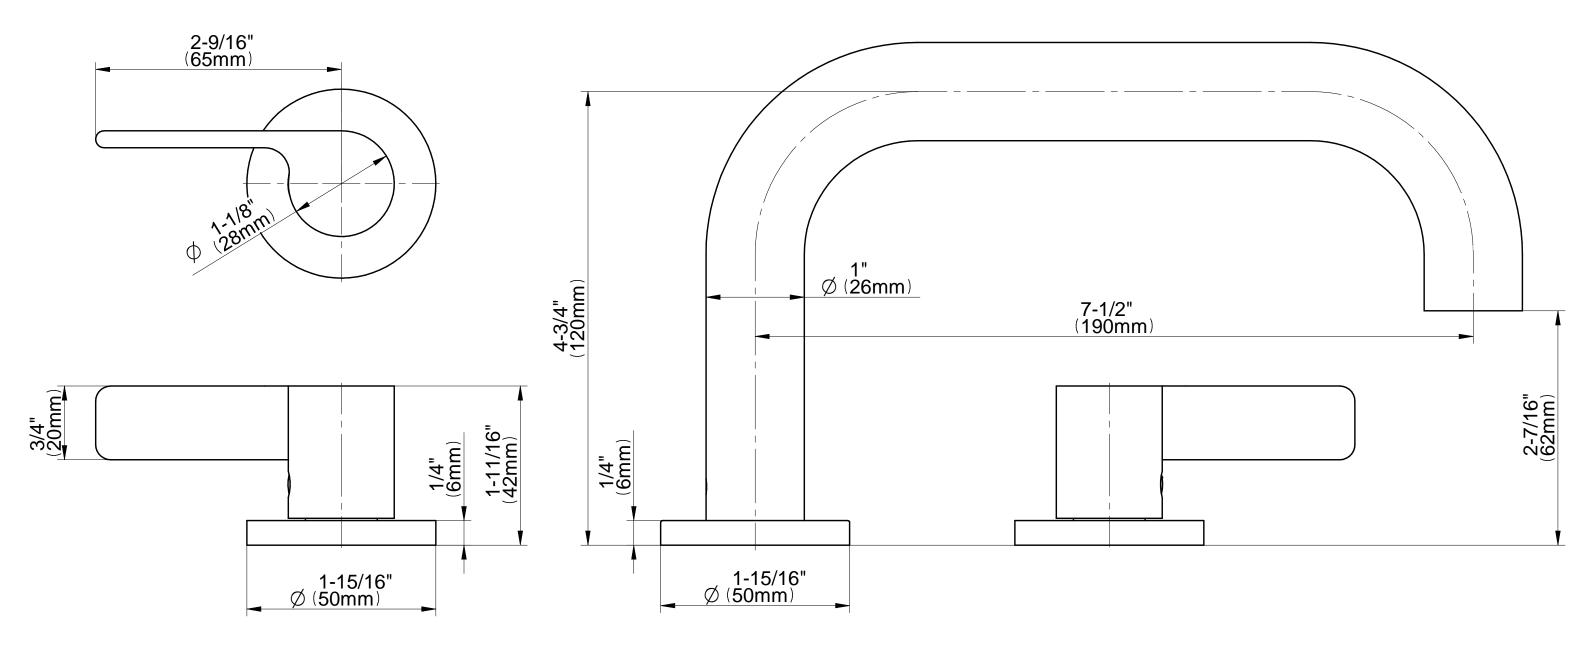

# G-6750-LM46B-T TERRA Series

Roman Tub Trim set is designed to operate with rough G-1037

# Information

- Aerated Flow Rate ~7 gpm @45 psi
- Matching deck-mounted handshower & diverter set available
- ADA