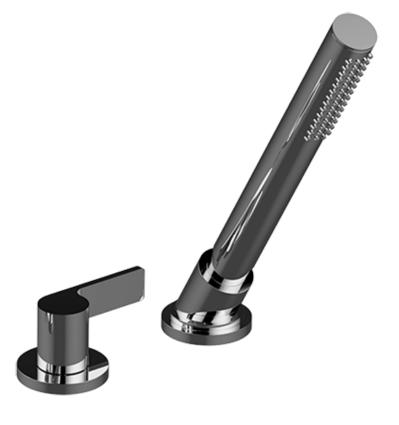

# Information

- Matches G-6750-LM46B Roman Tub Set
- Handshower hose included

# Information

- Aerated Flow Rate ~7 gpm @45 psi
- Matching deck-mounted handshower & diverter set available
- ADA