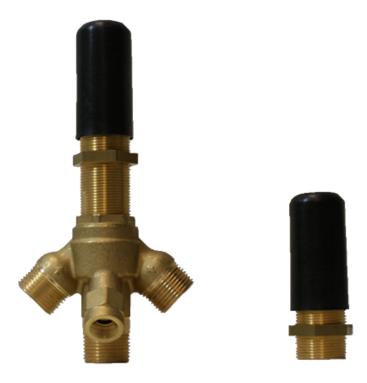

# G-1037

# Information

• Durable diverter valve

#### Product Features

• Durable diverter valve

The measurements shown are for reference only. Products and specifications shown are subject to change without notice. Revised 8/2017 <u>www.graff-faucets.com</u> | phone: 800-954-4723 BATHROOM Terra Deck-Mounted Handshower & Diverter Set G-6156-LM46B

# G-6750-LM46B-T TERRA Series

Roman Tub Trim set is designed to operate with rough G-1037