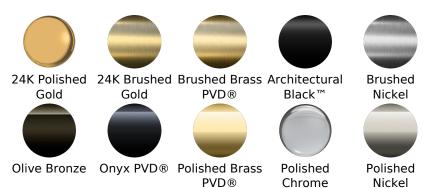

#### **Finishes**

**PVD**®

Olive Bronze Onyx PVD® Polished Brass

Polished Chrome

Black™

Nickel

Polished

Nickel

Brushed Onyx **PVD**®

Architectural White

Gunmetal **PVD**®

#### Finishes

Brushed Onyx

**PVD**®

#### Finishes

Brushed Onyx PVD®

Architectural White

Gunmetal

**PVD**®

n C

٦

#### Finishes

Brushed Onyx PVD®

Architectural White

Gunmetal PVD®