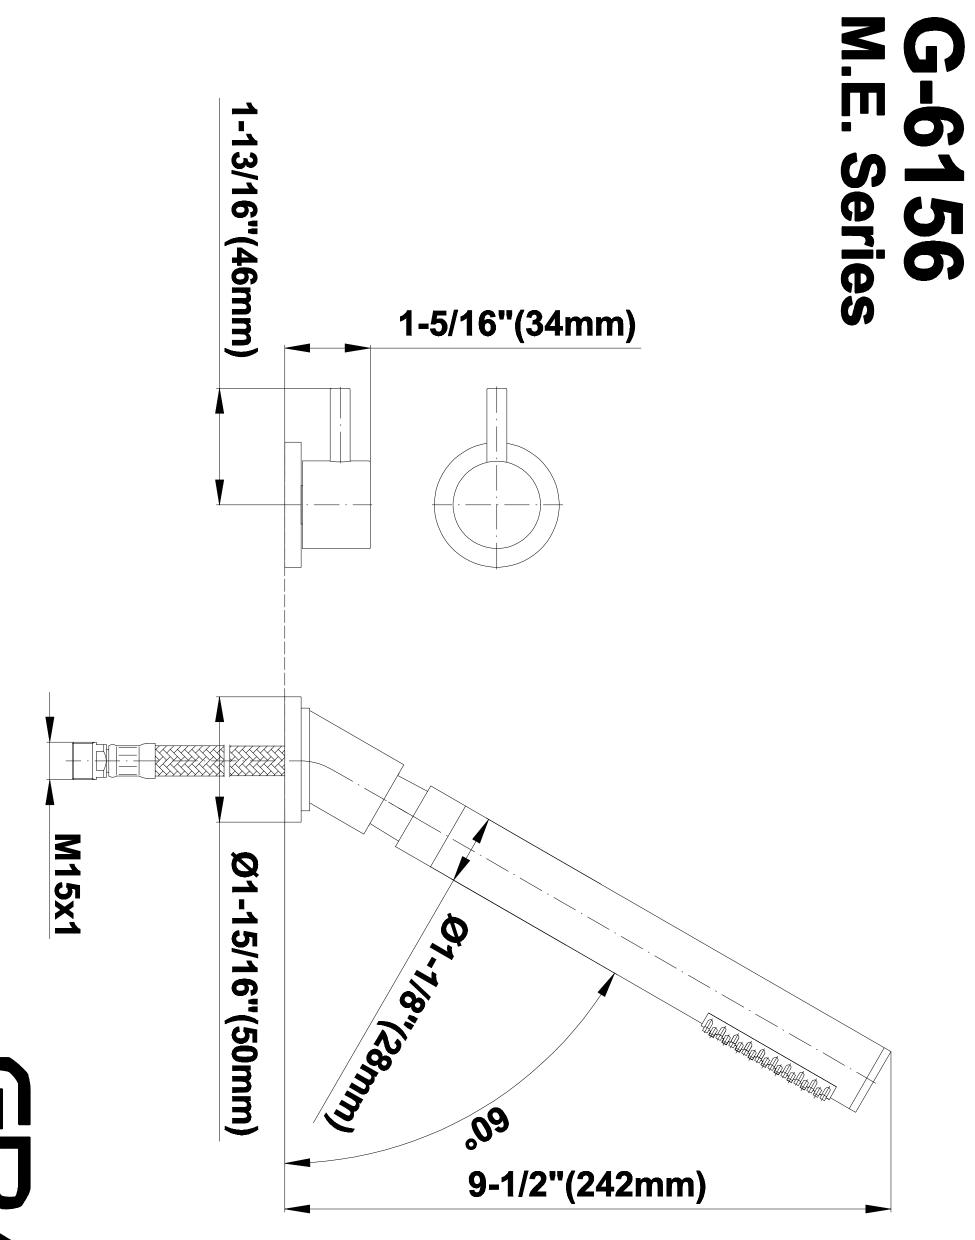

#### Product Features

• Durable diverter valve

The measurements shown are for reference only. Products and specifications shown are subject to change without notice. Revised 8/2017 <u>www.graff-faucets.com</u> | phone: 800-954-4723 BATHROOM Terra Deck-Mounted Handshower & Diverter Set G-6156-LM46B