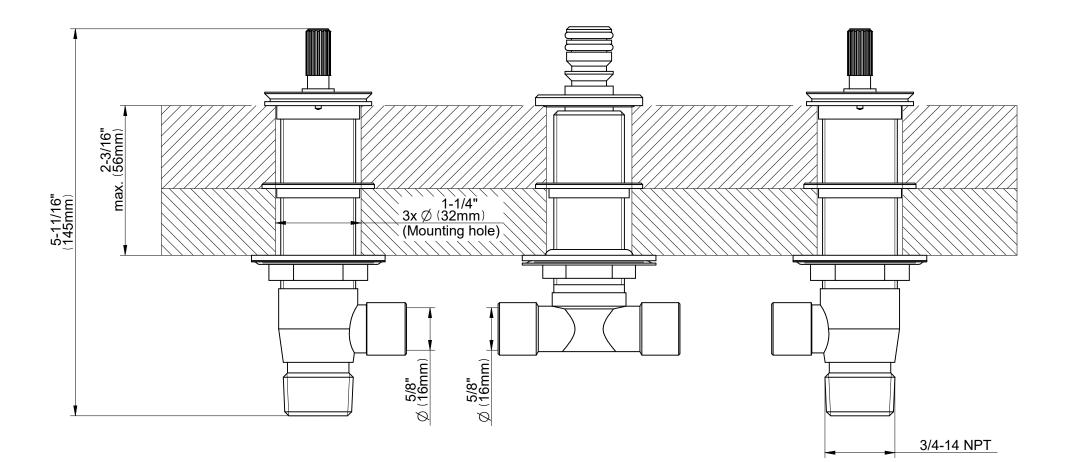

# G-1037

# Information

• Durable diverter valve

#### Product Features

• Durable diverter valve

The measurements shown are for reference only. Products and specifications shown are subject to change without notice. Revised 8/2017 <u>www.graff-faucets.com</u> | phone: 800-954-4723 BATHROOM Terra Deck-Mounted Handshower & Diverter Set G-6156-LM46B

# G-6750-LM46B-T TERRA Series

Roman Tub Trim set is designed to operate with rough G-1037