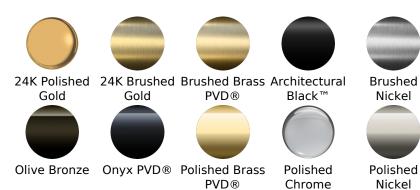

#### **Finishes**

**PVD**®

Olive Bronze Onyx PVD® Polished Brass

Polished Chrome

Black™

Nickel

Polished

Nickel

Brushed Onyx **PVD**®

Architectural White

Gunmetal **PVD**®