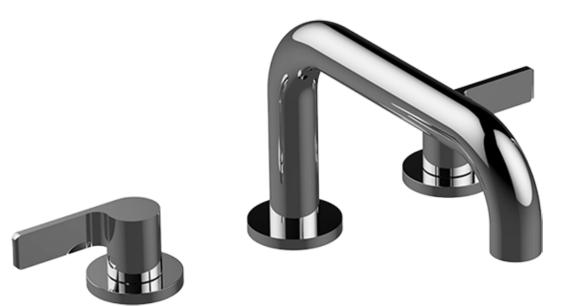

#### Product Features

• Durable diverter valve

The measurements shown are for reference only. Products and specifications shown are subject to change without notice. Revised 8/2017 <u>www.graff-faucets.com</u> | phone: 800-954-4723 BATHROOM Terra Deck-Mounted Handshower & Diverter Set G-6156-LM46B