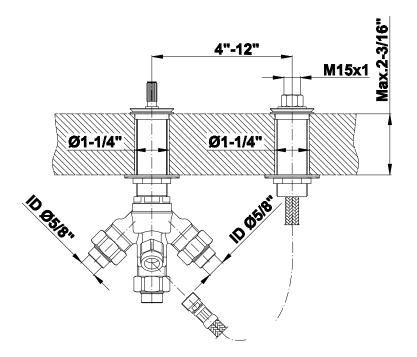

# Information

- 3/4" male NPT inlets
- Quick connect tub spout

# G-1037

# G-6750-LM46B-T TERRA Series

Roman Tub Trim set is designed to operate with rough G-1037