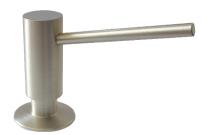

## **Product Features**

- · Refillable from top
- 8.5 fluid ounce capacity

## **Available Finishes**

- 24K Polished Gold
- 24K Brushed Gold
- Brushed Brass PVD®
- Brushed Gold PVD®
- Architectural Black<sup>™</sup>
- Brushed Nickel
- Brushed Nickel PVD®
- Brushed Onyx PVD®
- Brushed Tuscan Bronze PVD®
- Rose Gold / Brushed Copper PVD®
- Gunmetal PVD®
- Matte Black
- Olive Bronze
- Onyx PVD®
- Polished Brass PVD®
- Polished Chrome
- Polished Gold PVD®
- Polished Nickel
- Polished Nickel PVD®
- $\bullet\,$  Polished Tuscan Bronze PVD  $\! \mathbb{R} \!$
- Rose Gold / Polished Copper PVD®
- Satin Gold PVD®
- Steelnox® (Satin Nickel)
- Vintage Brushed Brass
- Warm Bronze PVD®
- Architectural White



<sup>\*</sup> Special order finish - call for availability