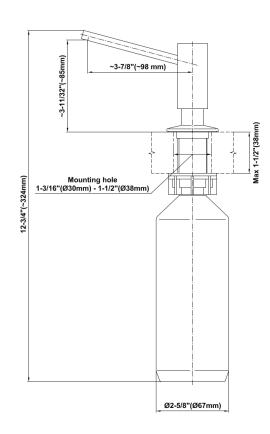

## **Product Features**

- · Refillable from top
- 8.5 fluid ounce capacity

## **Available Finishes**

- 24K Polished Gold
- 24K Brushed Gold
- Brushed Brass PVD®
- Brushed Gold PVD®
- Architectural Black<sup>™</sup>
- Brushed Nickel
- Brushed Nickel PVD®
- Brushed Onyx PVD®
- Brushed Tuscan Bronze PVD®
- Rose Gold / Brushed Copper PVD®
- Gunmetal PVD®
- Matte Black
- Olive Bronze
- Onyx PVD®
- Polished Brass PVD®
- Polished Chrome
- Polished Gold PVD®
- Polished Nickel
- Polished Nickel PVD®
- $\bullet\,$  Polished Tuscan Bronze PVD  $\! \mathbb{R} \!$
- Rose Gold / Polished Copper PVD®
- Satin Gold PVD®
- Steelnox® (Satin Nickel)
- Vintage Brushed Brass
- Warm Bronze PVD®
- Architectural White



<sup>\*</sup> Special order finish - call for availability