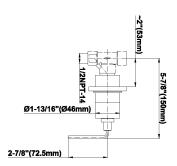

## **Product Features**

- Single metal handle
- Decorative trim plate
- Use with G-8076 Stop/Volume Control Rough Valve with Pass-Through
- To complete package, you must order Rough Valve