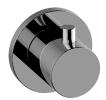

## **Product Features**

- Single metal handle
- Decorative trim plate
- Use with G-8076 Stop/Volume Control Rough Valve with Pass-Through
- To complete package, you must order Rough Valve