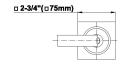

## **Product Features**

- Single metal handle
- Decorative trim plate
- Use with G-8076 Stop/Volume Control Rough Valve with Pass-Through
- To complete package, you must order Rough Valve