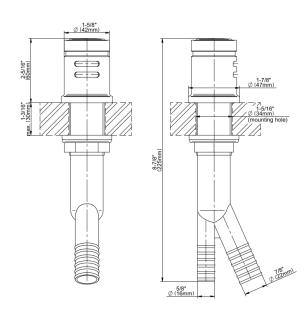

## Product Features

- Solid metal cap in finishes that
- match kitchen faucets
- Includes plastic body
- Prevents back siphoning into dishwasher