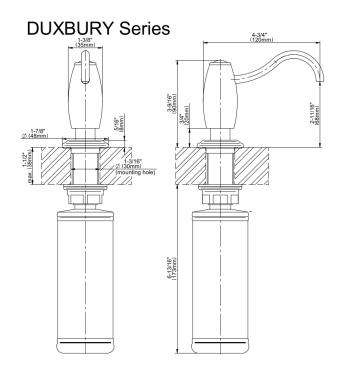

## **Product Features**

- · Refillable from top
- 8.5 fluid ounce capacity

## **Available Finishes**

- Brushed Brass PVD®
- Brushed Gold PVD®
- Architectural Black™
- · Brushed Nickel
- Brushed Nickel PVD®
- Brushed Onyx PVD®
- Brushed Tuscan Bronze PVD®
- Rose Gold / Brushed Copper PVD®
- Gunmetal PVD®
- Matte Black
- Olive Bronze
- Onyx PVD®
- Polished Brass PVD®
- Polished Chrome
- Polished Gold PVD®
- Polished Nickel
- Polished Nickel PVD®
- Polished Tuscan Bronze PVD®
- Rose Gold / Polished Copper PVD®
- Satin Gold PVD®
- Steelnox® (Satin Nickel)
- Vintage Brushed Brass
- Warm Bronze PVD®
- Architectural White

<sup>\*</sup> Special order finish - call for availability