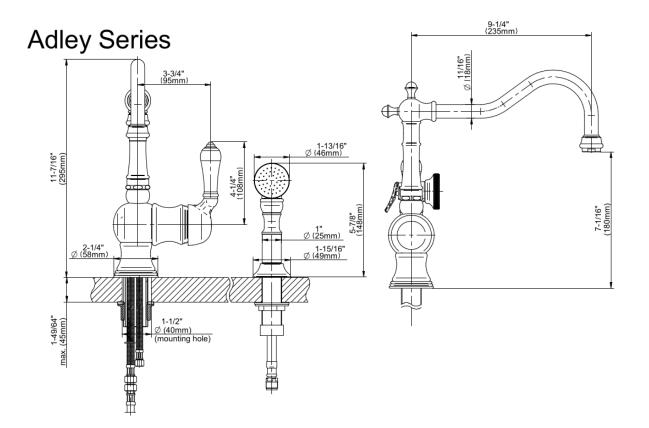

## **G-4231-LC3** Adley Collection Adley Kitchen Faucet with Side Spray

## **Product Features**

- Swivel Spout
- Swiver Spoul
   Includes matching side
- Includes matching side spray
- Optional G-9911 base plate
- Aerated flow rate ≤ 1.8 max gpm
- Side Spray flow rate <1.8 max gpm
- Reverse osmosis compatible