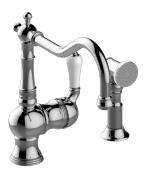

## **G-4231-LC3** Adley Collection Adley Kitchen Faucet with Side Spray

## **Product Features**

- Swivel Spout
- Swiver Spoul
   Includes matching side
- Includes matching side spray
- Optional G-9911 base plate
- Aerated flow rate ≤ 1.8 max gpm
- Side Spray flow rate <1.8 max gpm
- Reverse osmosis compatible