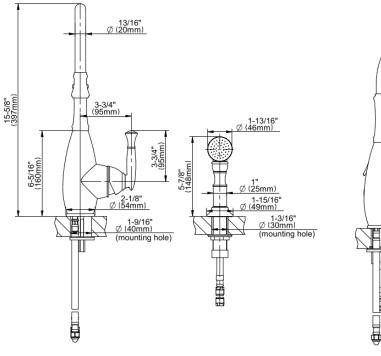

## **Product Features**

- Two-hole Installation
- Swivel spout
- Includes matching side spray
- Aerated flow rate ≤ 1.8 max gpm
- Side Spray flow rate <1.8 max gpm
- Reverse osmosis compatible