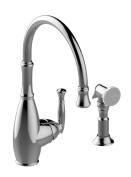

## **Product Features**

- Two-hole Installation
- Swivel spout
- Includes matching side spray
- Aerated flow rate ≤ 1.8 max gpm
- Side Spray flow rate <1.8 max gpm
- Reverse osmosis compatible

## **Available Finishes**

- Brushed Brass PVD®
- Brushed Gold PVD®
- Architectural Black™
- Brushed Nickel
- Brushed Nickel PVD®
- Brushed Onyx PVD®
- Brushed Tuscan Bronze PVD®
- Rose Gold / Brushed Copper PVD®
- Gunmetal PVD®
- Matte Black
- Olive Bronze
- Onyx PVD®
- Polished Brass PVD®
- Polished Chrome
  Polished Chrome
- Polished Gold PVD®
- Polished Nickel
- Polished Nickel PVD®
- Polished Tuscan Bronze PVD®
- Rose Gold / Polished Copper PVD®
- Satin Gold PVD®
- Steelnox® (Satin Nickel)
- Vintage Brushed Brass
- Warm Bronze PVD®
- Architectural White