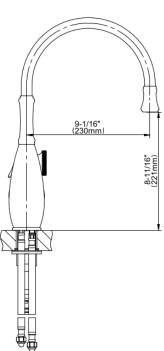

## **Product Features**

- Two-hole Installation
- Swivel spout
- Includes matching side spray
- Aerated flow rate ≤ 1.8 max gpm
- Side Spray flow rate <1.8 max gpm
- Reverse osmosis compatible