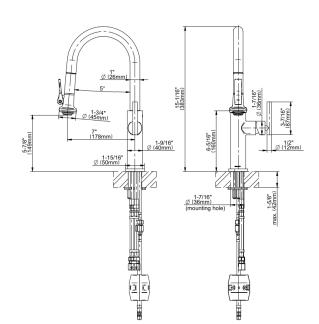

## **Product Features**

- Single-hole installation
- Swivel spout
- Dual-function spray/stream pullout sprayhead
- Aerated flow rate ? 1.8 max gpm
- Reverse osmosis compatible