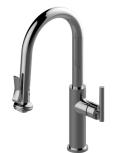

## **Product Features**

- Single-hole installation
- Swivel spout
- Dual-function spray/stream pullout sprayhead
- Aerated flow rate ? 1.8 max gpm
- Reverse osmosis compatible