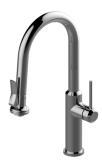

## **Product Features**

- Single-hole installation
- Swivel spout
- Dual-function spray/stream pullout sprayhead
- Aerated flow rate ? 1.8 max gpm
- Reverse osmosis compatible

<sup>\*</sup> Special order finish - call for availability

M.E. 25 **G-5616-LM41J** M.E "Chef's Pro Edition" Pull-Down Bar/Prep Faucet