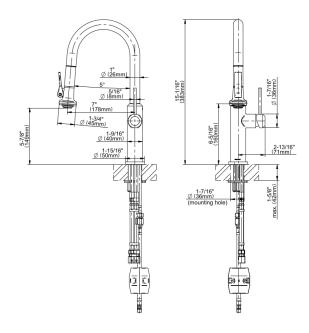

## **Product Features**

- Single-hole installation
- Swivel spout
- Dual-function spray/stream pullout sprayhead
- Aerated flow rate ? 1.8 max gpm
- Reverse osmosis compatible

<sup>\*</sup> Special order finish - call for availability

M.E. 25 **G-5616-LM41J** M.E "Chef's Pro Edition" Pull-Down Bar/Prep Faucet