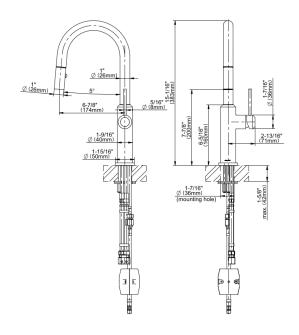

## **Product Features**

- Single-hole installation
- Swivel spout
- Dual-function spray/stream pullout sprayhead
- Aerated flow rate ? 1.8 max gpm
- Reverse osmosis compatible

<sup>\*</sup> Special order finish - call for availability

M.E. 25 **G-5615-LM41J** M.E "Cosmopolitan Edition" Pull-Down Bar/Prep Faucet