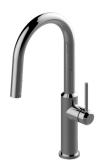

## **Product Features**

- Single-hole installation
- Swivel spout
- Dual-function spray/stream pullout sprayhead
- Aerated flow rate ? 1.8 max gpm
- Reverse osmosis compatible

<sup>\*</sup> Special order finish - call for availability

M.E. 25 **G-5615-LM41J** M.E "Cosmopolitan Edition" Pull-Down Bar/Prep Faucet