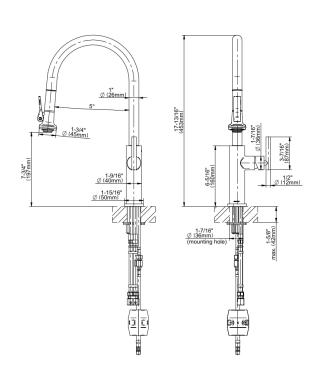

## **G-4676-LM49J** Sospiro Collection Sospiro Pull-Down Kitchen Faucet

## **Product Features**

- Single-hole installation
- Swivel spout
- Dual-function spray/stream pull-out sprayhead
- Aerated flow rate ≤ 1.8 max gpm
- Reverse osmosis compatible

\* Special order finish - call for availability

The measurements shown are for reference only. Products and specifications shown are subject to change without notice. Revised 09/2023 www.graff-designs.com | phone: 800-954-4723