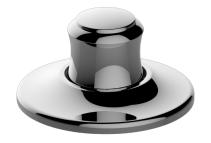

## **Product Features**

- Use to activate garbage disposal's electric on/off switch by using an air tube
- Solid brass construction
  Use with G-09946 Air
- Use with G-09946 Air Activation Switch Control Box