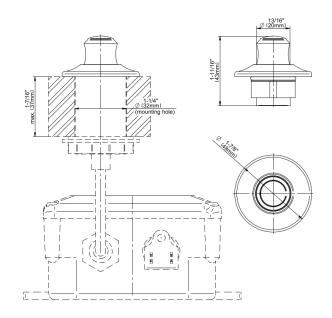

## **Product Features**

- Use to activate garbage disposal's electric on/off switch by using an air tube
- Solid brass construction
  Use with G-09946 Air
- Use with G-09946 Air Activation Switch Control Box