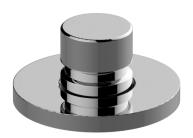

## **Product Features**

- Use to activate garbage disposal's electric on/off switch by using an air tube
- · Solid brass construction
- Use with G-09946 Air Activation Switch Control Box