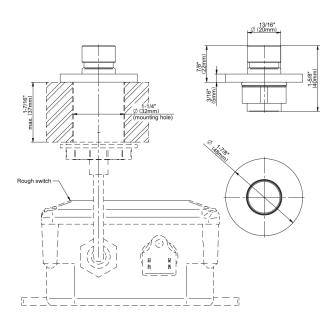

## **Product Features**

- Use to activate garbage disposal's electric on/off switch by using an air tube
- · Solid brass construction
- Use with G-09946 Air Activation Switch Control Box