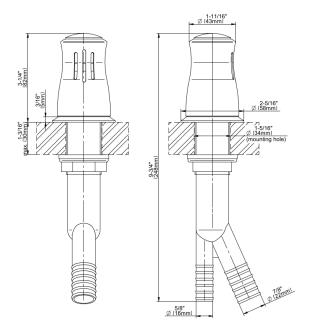

## **Product Features**

- · Solid metal cap in finishes that match kitchen faucets
- Includes plastic body
- Prevents back siphoning into dishwasher