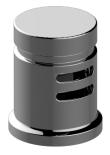

## **Product Features**

- Solid metal cap in finishes that match kitchen faucets
- Includes plastic body
- Prevents back siphoning into dishwasher

## **Available Finishes**

- 24K Brushed Gold
- Brushed Brass PVD®
- Brushed Gold PVD®
- Architectural Black<sup>™</sup>
- Brushed Nickel
- Brushed Nickel PVD®
- Brushed Onyx  $\mathsf{PVD}\,\mathbb{R}$
- Brushed Tuscan Bronze PVD®
  Rose Gold / Brushed Copper
- PVD® • Gunmetal PVD®
- Matte Black
- Matte Black/Polished Chrome Accents
- Olive Bronze
- Onyx PVD®
- Polished Brass PVD®
- Polished Chrome
- Polished Gold PVD®
- Polished Nickel
- Polished Nickel PVD®
- Polished Tuscan Bronze PVD®
  Rose Gold / Polished Copper
- PVD®
- Satin Gold PVD®
- Steelnox® (Satin Nickel)
- Vintage Brushed Brass
- Warm Bronze PVD®
- Architectural White