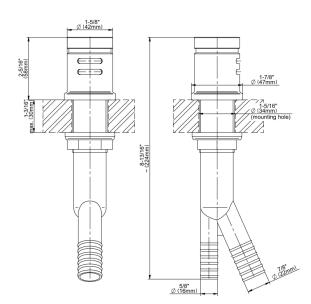

## **Product Features**

- Solid metal cap in finishes that match kitchen faucets
- Includes plastic body
- Prevents back siphoning into dishwasher