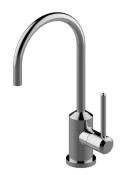

## G-5955C-LM41D

M.E. 25 Collection Cold Water Dispenser

## **Product Features**

- Single-hole installation
- · Swivel spout
- Cold water flow rate ≤ 1.8 max gpm
- Quarter turn ceramic disc cartridge
- · Reverse osmosis compatible