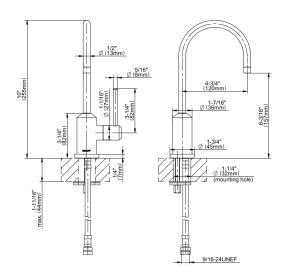

## **Product Features**

- Single-hole installation
- · Swivel spout
- Cold water flow rate ≤ 1.8 max gpm
- Quarter turn ceramic disc cartridge
- · Reverse osmosis compatible