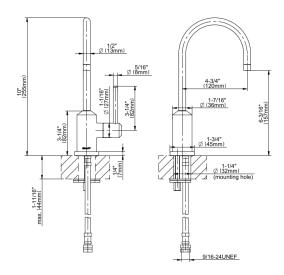

## **Product Features**

- Single-hole installation
- Swivel spout
- Cold water flow rate ? 1.8 max gpm
- Quarter turn ceramic disc cartridge
- Reverse osmosis compatible