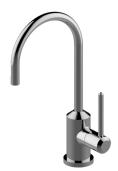

## **Product Features**

- Single-hole installation
- Swivel spout
- Cold water flow rate ? 1.8 max gpm
- Quarter turn ceramic disc cartridge
- Reverse osmosis compatible