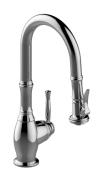

Duxbury Collection
Duxbury Pull-Down Bar/Prep Faucet

## **Product Features**

- Single-hole installation
- Swivel spout
- Dual-function spray/stream pull-out sprayhead
- Aerated flow rate ≤ 1.8 max gpm
- · Reverse osmosis compatible