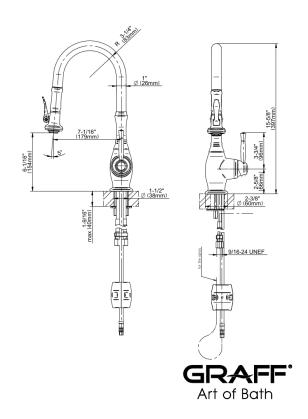

Duxbury Collection
Duxbury Pull-Down Bar/Prep Faucet

## **Product Features**

- Single-hole installation
- Swivel spout
- Dual-function spray/stream pull-out sprayhead
- Aerated flow rate ≤ 1.8 max gpm
- · Reverse osmosis compatible