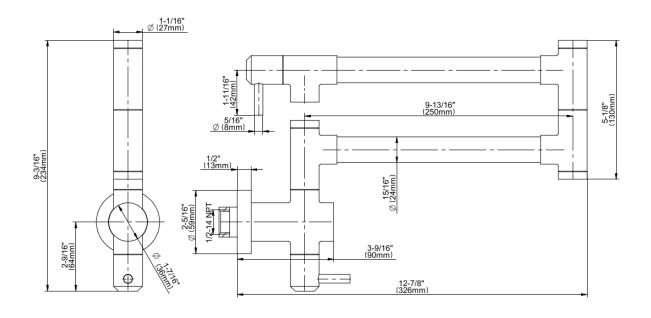

## **Product Features**

- Dual jointed swing spout
- Dual shut off
- Aerated flow rate ? 1.8 max gpm
- Quarter turn ceramic disc cartridge
- Reverse osmosis compatible