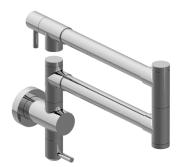

## **Product Features**

- Dual jointed swing spout
- Dual shut off
- Aerated flow rate ? 1.8 max gpm
- Quarter turn ceramic disc cartridge
- Reverse osmosis compatible