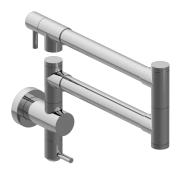

## **Product Features**

- Dual jointed swing spout
- Dual shut off
- Aerated flow rate ≤ 1.8 max gpm
- Quarter turn ceramic disc • cartridge
- Reverse osmosis compatible