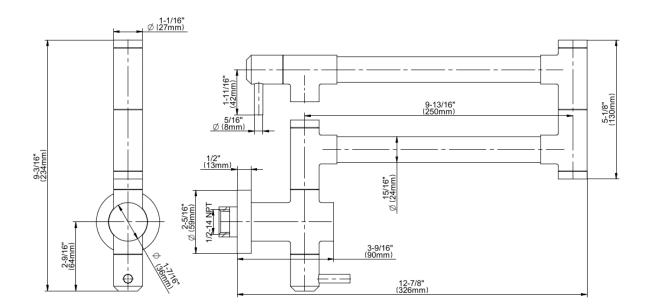

## **Product Features**

- Dual jointed swing spout
- Dual shut off
- Aerated flow rate ≤ 1.8 max gpm
- Quarter turn ceramic disc • cartridge
- Reverse osmosis compatible