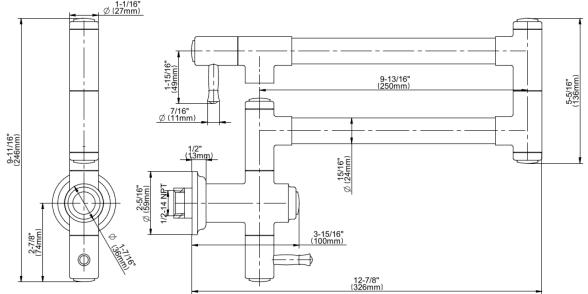

## **Product Features**

- Dual jointed swing spout
- Dual shut off
- Aerated flow rate ? 1.8 max gpm
- Quarter turn ceramic disc cartridge
- Reverse osmosis compatible

## DUXBURY Series

<sup>\*</sup> Special order finish - call for availability