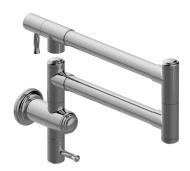

## **Product Features**

- Dual jointed swing spout
- Dual shut off
- Aerated flow rate ? 1.8 max gpm
- Quarter turn ceramic disc cartridge
- Reverse osmosis compatible

## DUXBURY Series

<sup>\*</sup> Special order finish - call for availability