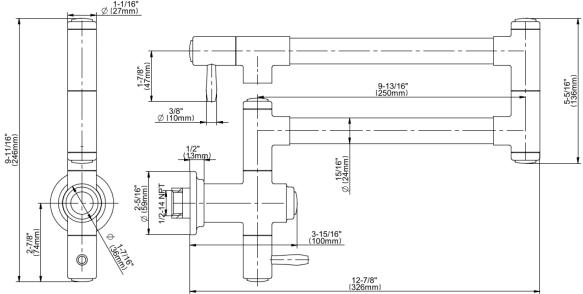

## BOLLERO Series

<sup>\*</sup> Special order finish - call for availability

Bollero **G-4915-LM50P** Bollero Kitchen Pot Filler