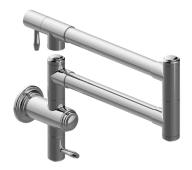

## **Product Features**

- Dual jointed swing spout
- Dual shut off
- Aerated flow rate ? 1.8 max gpm
- Quarter turn ceramic disc cartridge
- Reverse osmosis compatible

## BOLLERO Series

<sup>\*</sup> Special order finish - call for availability

Bollero **G-4915-LM50P** Bollero Kitchen Pot Filler