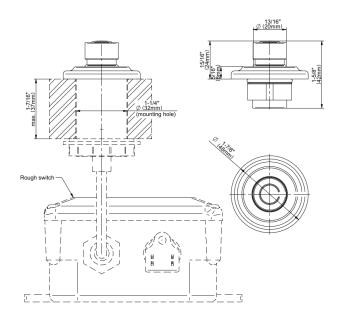

## **Product Features**

- Use to activate garbage disposal's electric on/off switch by using an air tube
- Solid brass construction
  Use with G-09946 Air
- Use with G-09946 Air Activation Switch Control Box