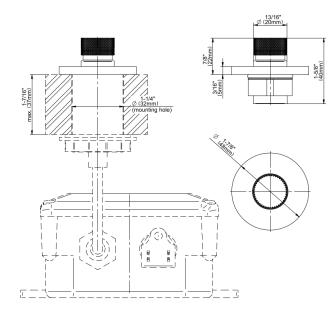

## **Product Features**

- Use to activate garbage disposal's electric on/off switch by using an air tube
- Solid brass construction
  Use with G-09946 Air Activation Switch Control Box