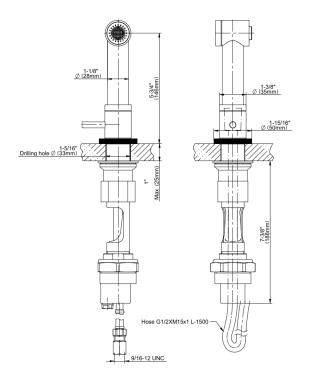

## **Product Features**

- Single-hole installation
- Single lever handle
- Dual-function spray/stream pull-out sprayhead
- Progressive valve controls water temperature
- Aerated flow rate ≤ 1.8 max gpm