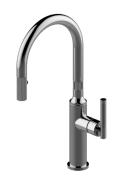

Harley Pull-Down Bar/Prep Faucet

## **Product Features**

- Single-hole installation
- Swivel spout
- Dual-function spray/stream pull-out sprayhead
- Aerated flow rate ≤ 1.8 max gpm
- · Reverse osmosis compatible