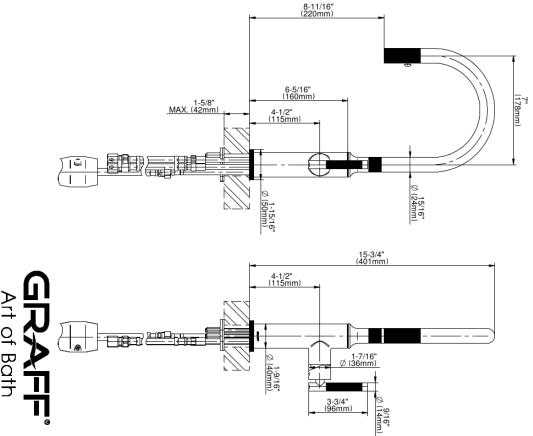

Harley Pull-Down Bar/Prep Faucet

## **Product Features**

- Single-hole installation
- Swivel spout
- Dual-function spray/stream pull-out sprayhead
- Aerated flow rate ≤ 1.8 max gpm
- · Reverse osmosis compatible