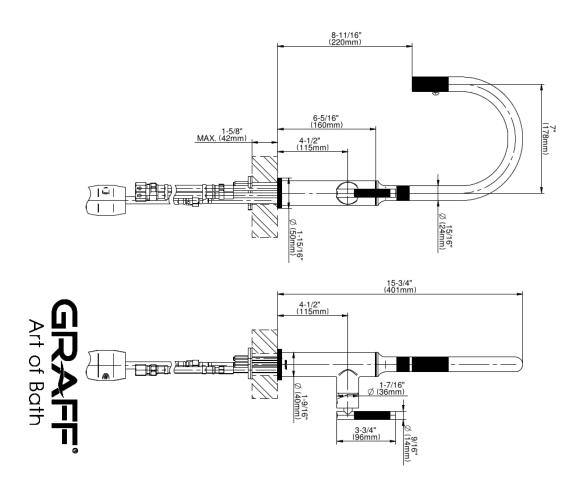

## **Product Features**

- Single-hole installation
- Swivel spout
- Dual-function spray/stream pullout sprayhead
- Aerated flow rate ? 1.8 max gpm
- Reverse osmosis compatible