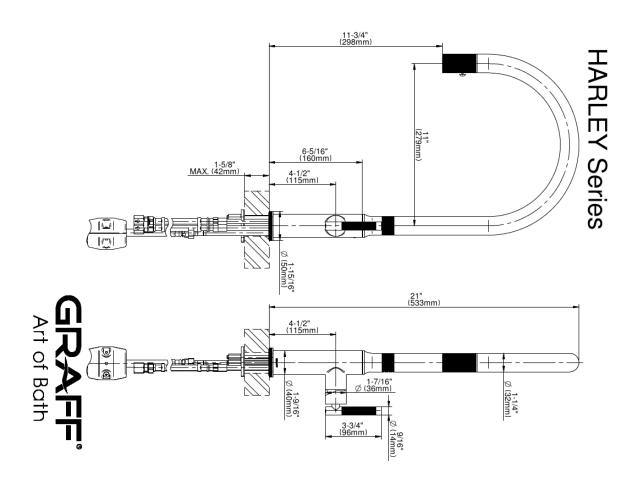

## **Product Features**

- Single-hole installation
- Swivel spout
- Dual-function spray/stream pullout sprayhead
- Aerated flow rate ? 1.8 max gpm
- Reverse osmosis compatible