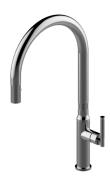

## **Product Features**

- Single-hole installation
- Swivel spout
- Dual-function spray/stream pullout sprayhead
- Aerated flow rate ? 1.8 max gpm
- Reverse osmosis compatible