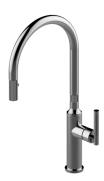

## **Product Features**

- Single-hole installation
- Swivel spout
- Dual-function spray/stream pullout sprayhead
- Aerated flow rate ? 1.8 max gpm
- Reverse osmosis compatible