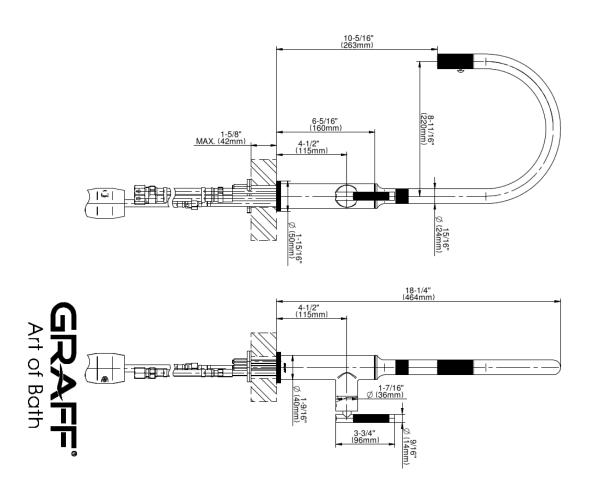

## **Product Features**

- Single-hole installation
- Swivel spout
- Dual-function spray/stream pullout sprayhead
- Aerated flow rate ? 1.8 max gpm
- Reverse osmosis compatible