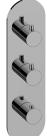

## **Product Features**

- Three metal handles
- Decorative trim plate
- Use with M-Series rough valves
- To complete package, you must order G-8006 Rough Valve + 2 other Rough Valves