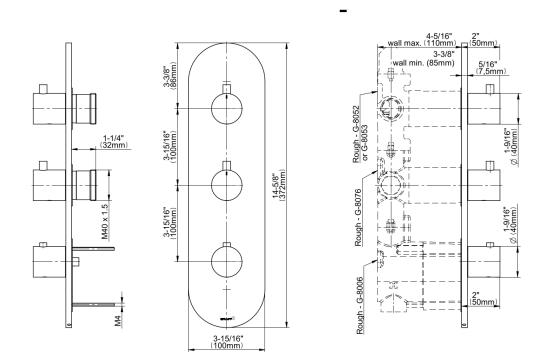

## **Product Features**

- Three metal handles
- Decorative trim plate
- Use with M-Series rough valves
- To complete package, you must order G-8006 Rough Valve + 2 other Rough Valves