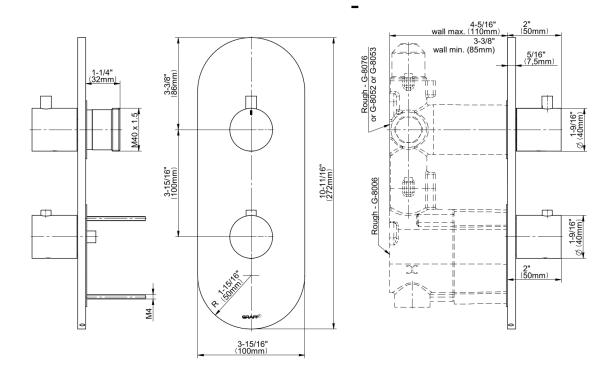

## **Product Features**

- Two metal handles
- Decorative trim plate
- Use with M-Series rough valves
- To complete package, you must order G-8006 Rough Valve + 1 other Rough Valve