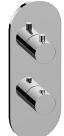

## **Product Features**

- Two metal handles
- Decorative trim plate
- Use with M-Series rough valves
- To complete package, you must order G-8006 Rough Valve + 1 other Rough Valve