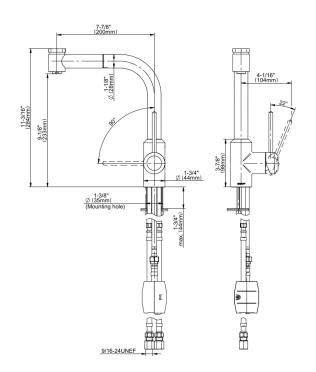

## G-5625-LM41K

M.E. 25 Collection

M.E. 25 Pull-Out Bar/Prep Faucet

## **Product Features**

- Single-hole installation
- Swivel spout
- Dual-function spray/stream pull-down sprayhead
- Optional G-9912 base plate available
- Aerated flow rate ≤1.8 max gpm
- Reverse osmosis compatible