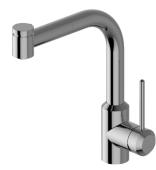

## **Product Features**

- Single-hole installation
- Swivel spout ٠
- Dual-function spray/stream pulldown sprayhead
- Optional G-9912 base plate available
- Aerated flow rate ?1.8 max gpm
- Reverse osmosis compatible

## **Available Finishes**

- Brushed Brass PVD®
- Brushed Gold PVD®
- Architectural Black<sup>™</sup>
- Brushed Nickel
- Brushed Nickel PVD®
- Brushed Onyx PVD®
- Brushed Tuscan Bronze PVD®
- Rose Gold / Brushed Copper • **PVD**®
- Gunmetal PVD®
- Matte Black
- Olive Bronze
- Onyx PVD®
- Polished Brass PVD®
- Polished Chrome
- Polished Gold PVD®
- Polished Nickel
- Polished Nickel PVD®
- Polished Tuscan Bronze PVD®
- Rose Gold / Polished Copper
- **PVD**® • Satin Gold PVD®
- Steelnox® (Satin Nickel)
- Vintage Brushed Brass
- Warm Bronze PVD®
- Architectural White