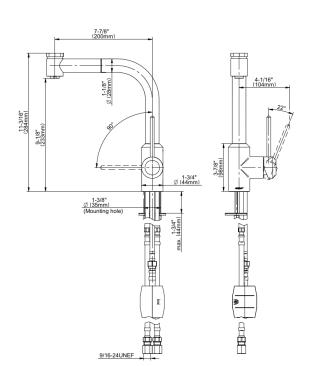

## **Product Features**

- Single-hole installation
- Swivel spout ٠
- Dual-function spray/stream pulldown sprayhead
- Optional G-9912 base plate available
- Aerated flow rate ?1.8 max gpm
- Reverse osmosis compatible