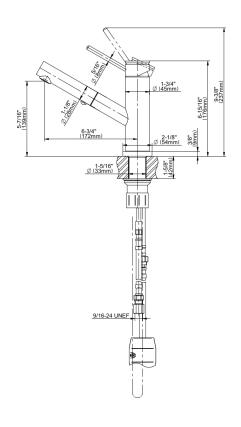

<sup>\*</sup> Special order finish - call for availability

M.E. 25 **G-5430-LM53** M.E. 25 Pull-Out Bar/Prep Faucet