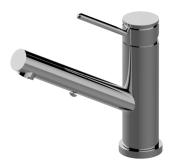

## **Product Features**

- Single-hole installation
- Swivel spout
- Dual-function spray/stream pulldown sprayhead
- Optional G-9912 base plate available
- Aerated flow rate ?1.8 max gpm
- Reverse osmosis compatible

<sup>\*</sup> Special order finish - call for availability

M.E. 25 **G-5430-LM53** M.E. 25 Pull-Out Bar/Prep Faucet