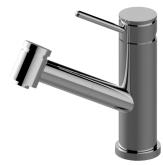

## **Product Features**

- Single-hole installation
- Swivel spout ٠
- Dual-function spray/stream pulldown sprayhead
- Optional G-9912 base plate available
- Aerated flow rate ?1.8 max gpm
- Reverse osmosis compatible

## **Available Finishes**

- Brushed Brass PVD®
- Brushed Gold PVD®
- Architectural Black<sup>™</sup>
- Brushed Nickel
- Brushed Nickel PVD®
- Brushed Onyx PVD®
- Brushed Tuscan Bronze PVD®
- Rose Gold / Brushed Copper • **PVD**®
- Gunmetal PVD®
- Matte Black
- Olive Bronze
- Onyx PVD®
- Polished Brass PVD®
- Polished Chrome
- Polished Gold PVD®
- Polished Nickel
- Polished Nickel PVD®
- Polished Tuscan Bronze PVD®
- Rose Gold / Polished Copper
- **PVD**® • Satin Gold PVD®
- Steelnox® (Satin Nickel)
- Vintage Brushed Brass
- Warm Bronze PVD®
- Architectural White