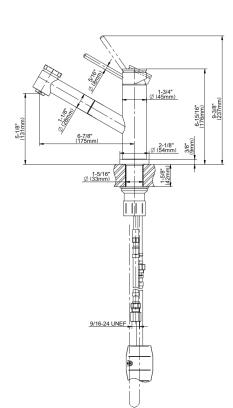

## **Product Features**

- Single-hole installation
- Swivel spout ٠
- Dual-function spray/stream pulldown sprayhead
- Optional G-9912 base plate available
- Aerated flow rate ?1.8 max gpm
- Reverse osmosis compatible