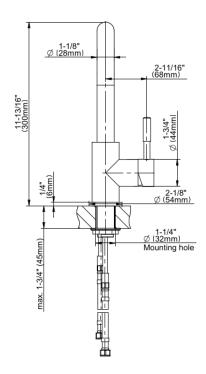

## **Product Features**

- Single-hole installation
- Swivel spout
- Optional G-9305 CALGreen watersaving aerator reduces waterflow from 2.2 to 1.8 gpm
- Reverse osmosis compatible