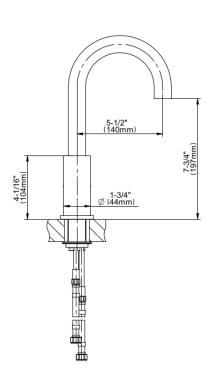

## **Product Features**

- Single-hole installation
- Swivel spout
- Optional G-9305 CALGreen watersaving aerator reduces waterflow from 2.2 to 1.8 gpm
- Reverse osmosis compatible