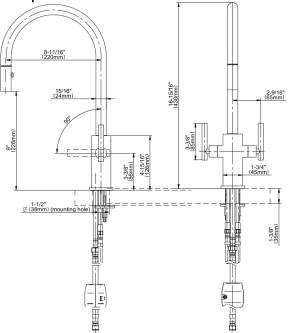

## G-4671-LM49D

Sospiro Collection Sospiro Contemporary Two-Handle Single-Hole Kitchen Faucet

### **Product Features**

- Single-hole installation
- Swivel spout
- Dual-function spray/stream
- pull-down sprayhead • Optional G-9912 base plate available
- Aerated flow rate ≤1.8 max gpm
- Reverse osmosis compatible