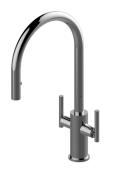

## G-4671-LM49D

Sospiro Collection Sospiro Contemporary Two-Handle Single-Hole Kitchen Faucet

### **Product Features**

- Single-hole installation
- Swivel spout
- Dual-function spray/stream
- pull-down sprayhead • Optional G-9912 base plate available
- Aerated flow rate ≤1.8 max gpm
- Reverse osmosis compatible

#### **Available Finishes**

- 24K Brushed Gold
- Brushed Brass PVD®
- Brushed Gold PVD®
- Architectural Black<sup>™</sup>
- Brushed Nickel
- Brushed Nickel PVD®
- Brushed Onyx PVD®
- Brushed Tuscan Bronze PVD®
- Rose Gold / Brushed Copper PVD®
- Gunmetal PVD®
- Matte Black
- Olive Bronze
- Onyx PVD®
- Polished Brass PVD®
- Polished Chrome
- Polished Gold PVD®
- Polished Nickel
- Polished Nickel PVD®
- Polished Tuscan Bronze PVD®
- Rose Gold / Polished Copper
- PVD® • Satin Gold PVD®
- Steelnox® (Satin Nickel)
- Steelhox® (Satin Nickel
  Vintage Brushed Brass
- Warm Bronze PVD®
- Architectural White
- Architectural white