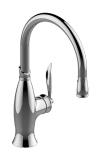

## G-4834-LM51

Bollero Collection Bollero Kitchen Faucet – Traditional

## **Product Features**

- Single-hole installation
- Swivel spout
- Dual-function spray/stream pull-down sprayhead
- Optional G-9912 base plate available
- Aerated flow rate ≤1.8 max gpm
- Reverse osmosis compatible