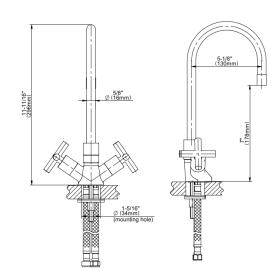

## G-5210-C5 M.E. 25 Collection Bar/Prep Faucet

## Product Features

- Single-hole installation
- Swivel spout
- Aerated flow rate ≤ 1.8 max gpm
- Optional G-9306 CALGreen
   water-saving aerator reduces
   waterflow from 2.2 to 1.8 gpm
- Reverse osmosis compatible