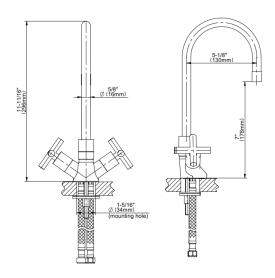

## **Product Features**

- Single-hole installation
- Swivel spout
- Aerated flow rate ? 1.8 max gpm
- Optional G-9306 CALGreen watersaving aerator reduces waterflow from 2.2 to 1.8 gpm
- Reverse osmosis compatible

<sup>\*</sup> Special order finish - call for availability

M.E. 25 **G-5210-C5** Bar/Prep Faucet