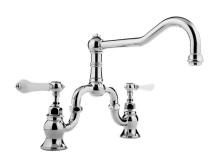

## **Product Features**

- Swivel spout
- Aerated flow rate ? 1.8 max gpm
- Reverse osmosis compatible